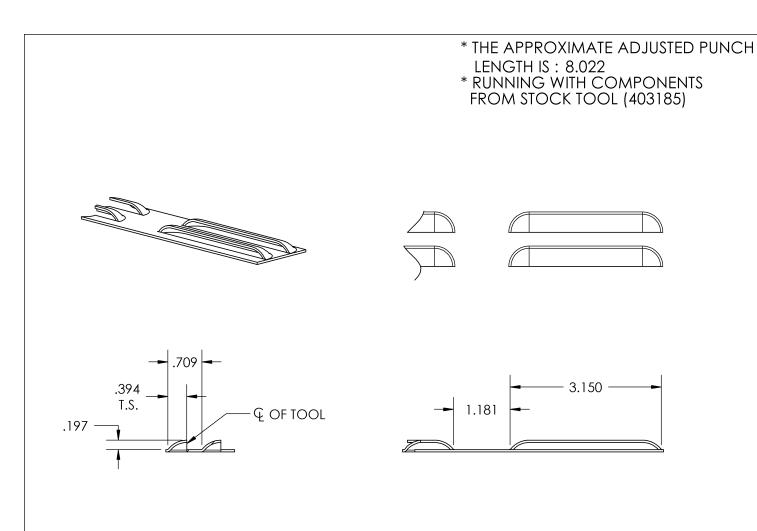

## QTY: 1 12779 Thick Louver E Station Custom Form-Up

## 3.150/.394/.197/.709/1.181

| STATION: E STATION (4-1/2) |               | KEYING: STANDARD | MATL: COLD ROLL     |
|----------------------------|---------------|------------------|---------------------|
| STYLE: DETERMINE           | AUTO INDX: NO |                  | MATL THK: 0.0480 in |
| MACHINE: AMADA             | AL/HF: NO     |                  | MIN MATL: 0.0480 in |
| MODEL: VIPROS 358          |               |                  | COATING: OPTIMA     |
|                            |               |                  |                     |