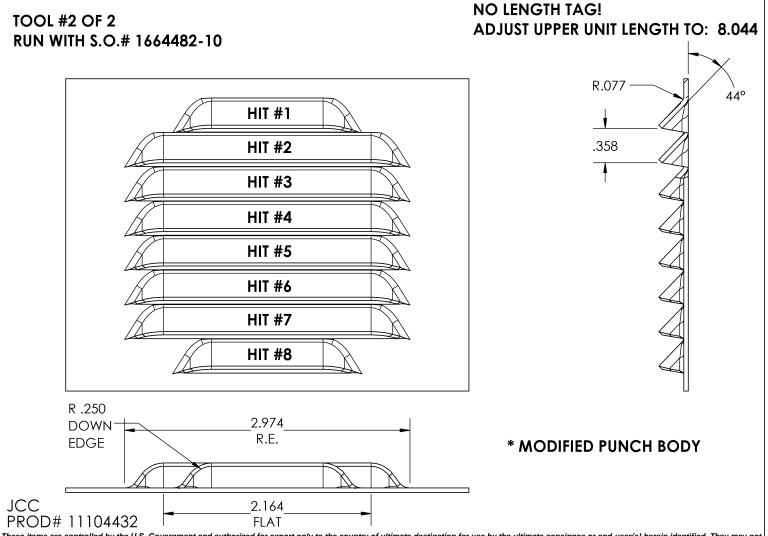

| <b>Acct#</b> 1018326                                |                                                                                     |                                      | Wilson Tool Internationa<br>12912 Farnham Avenue<br>WHITE BEAR LAKE , M |                 |               | с                 |          | Ship Via:<br>SO:<br>Prod Ord:<br>P.O. Numbe                                 | UPS Ground<br>1664482-30<br>11104432<br>er 86122 |
|-----------------------------------------------------|-------------------------------------------------------------------------------------|--------------------------------------|-------------------------------------------------------------------------|-----------------|---------------|-------------------|----------|-----------------------------------------------------------------------------|--------------------------------------------------|
| Sold To                                             | Sold To Triax Metal Products LLC<br>1880 SW Merlo Drive<br>BEAVERTON OR 97003<br>US |                                      |                                                                         | US Ship To      |               |                   |          | Triax Metal Products LLC<br>1880 SW Merlo Drive<br>BEAVERTON OR 97003<br>US |                                                  |
| Contact:                                            | Shau                                                                                | n Fitch                              | Phone:                                                                  | 503-649-9500-14 | 0 <b>Fax:</b> | 503-649-18        | 888      | Email: shaun@tr                                                             | iaxmetal.com                                     |
| Order Date Target Ship Date   03/19/2019 03/28/2019 |                                                                                     | Question Contact<br>Craig Roy-Nyline |                                                                         | Instructions    |               |                   |          |                                                                             |                                                  |
| QTY: 1                                              | S190                                                                                | Special Model                        |                                                                         |                 |               |                   |          |                                                                             |                                                  |
| BACK TO                                             | BACK L                                                                              | OUVER 2.974 LON                      | G                                                                       |                 |               |                   |          |                                                                             |                                                  |
| STATION: E STATION (4-1/2)                          |                                                                                     |                                      | RELIEF: NO RELIEF                                                       |                 |               | KEYING            | G: STANE | ARD                                                                         | MATL: COLD ROLL                                  |
| STYLE: DETERMINE                                    |                                                                                     |                                      | AUTO INDX: NO                                                           |                 |               |                   |          |                                                                             | MATL THK: 0.0480 in                              |
| MACHINE: AMADA                                      |                                                                                     |                                      | AUTO LOAD: NO                                                           |                 |               | DIRECTION: FORM U |          |                                                                             |                                                  |
| MODEL: VIPROS 358                                   |                                                                                     |                                      | HIGH FORM: NO                                                           |                 |               |                   |          |                                                                             | COATING: OPTIMA                                  |
| STYLE: THICK                                        |                                                                                     |                                      |                                                                         |                 |               |                   |          |                                                                             |                                                  |
| Item 1 - FUI                                        | L ASS                                                                               | EMBLY (SET)                          |                                                                         |                 |               |                   |          |                                                                             |                                                  |