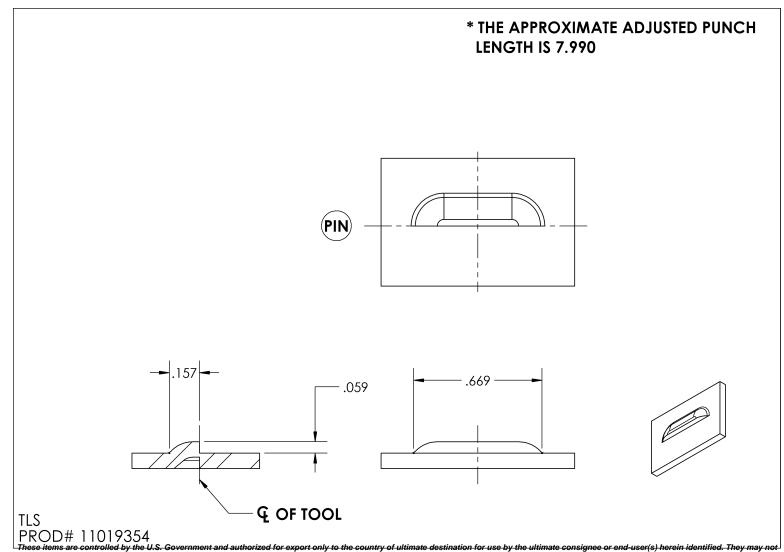

QTY: 1 2257 Thick Lance & Form-Up <90° B Station (>0.375)

| THUMBNAIL                  |                   |                  |                     |
|----------------------------|-------------------|------------------|---------------------|
| STATION: B STATION (1-1/4) | RELIEF: NO RELIEF | KEYING: STANDARD | MATL: ALUMINIUM     |
| STYLE: DETERMINE           | AUTO INDX: YES    |                  | MATL THK: 0.0800 in |
| MACHINE: AMADA             | AL/HF: NO         |                  | MIN MATL: 0.0800 in |
| MODEL: VIPROS 358          |                   |                  | COATING: NO COATING |
|                            |                   |                  |                     |