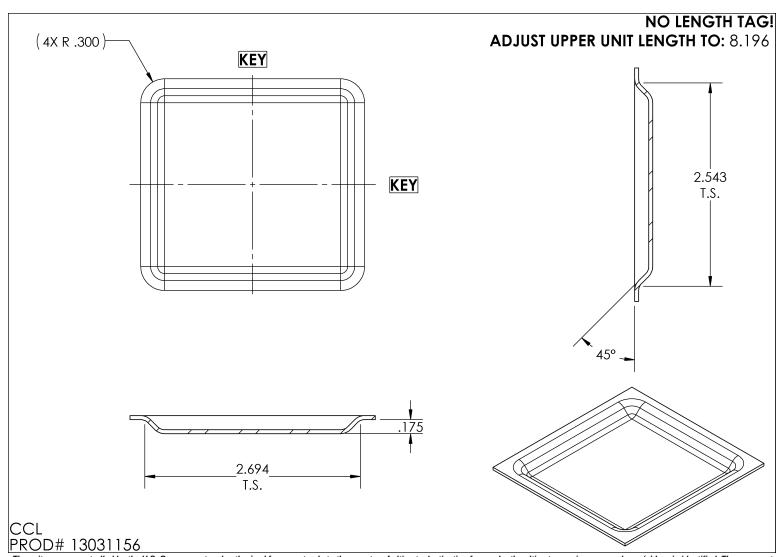

Sold To Triax Metal Products LLC 1880 Southwest Merlo Drive BEAVERTON OR 97003

Contact: Shaun Fitch Phone: 503-649-9500-140 Fax: 503-649-1888 Email: shaun@triaxmetal.com

| Order Date<br>03/08/2024                                | Target Ship Date 03/13/2024 | Question Contact<br>Jodi Norby | Instructions     |                     |
|---------------------------------------------------------|-----------------------------|--------------------------------|------------------|---------------------|
| QTY: 1 2554 4-1/2 Thick Emboss Standard Shape Form-Down |                             |                                |                  |                     |
| 2.694 X 2.543                                           |                             |                                |                  |                     |
| STATION: E STATION (4-1/2)                              |                             | RELIEF: NO RELIEF              | KEYING: STANDARD | MATL: ALUMINUM      |
| STYLE: OLD STYLE                                        |                             | AUTO INDX: NO                  |                  | MATL THK: 0.0500 in |
| MACHINE: AMADA                                          |                             |                                |                  |                     |
| MODEL: PEGA 357                                         |                             |                                |                  | COATING: NO COATING |
|                                                         |                             |                                |                  |                     |
| Item 1 - FULL SET (M-12), (LESS HOLDER)                 |                             |                                |                  |                     |
| Item 2 - DRAWING APPROVED BY CUSTOMER                   |                             |                                |                  |                     |