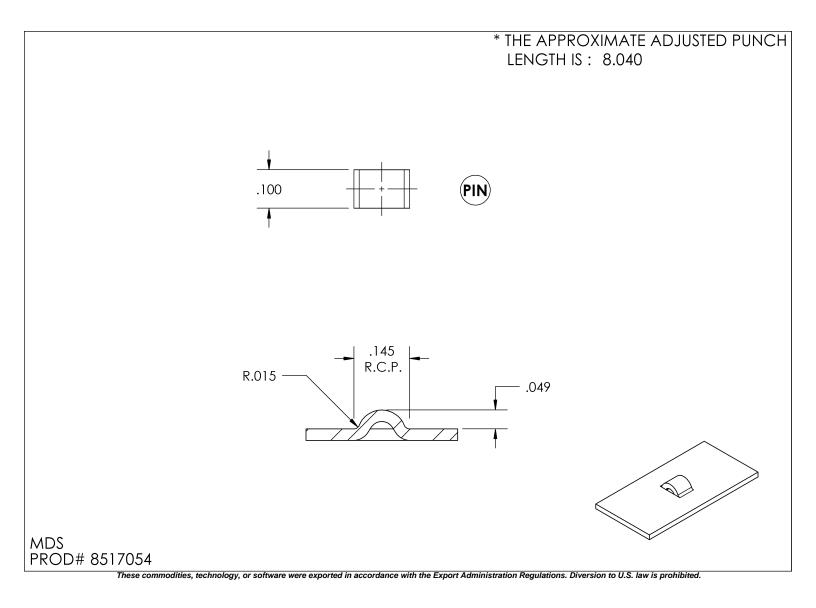

QTY: 1 2244 Thick Single Bridge Lance & Form Up B Station

## **F/U BRIDGE**

| STATION: B STATION (1-1/4) | RELIEF: NO RELIEF | KEYING: STANDARD | MATL: GALVANIZED    |
|----------------------------|-------------------|------------------|---------------------|
| STYLE: DETERMINE           | AUTO INDX: YES    |                  | MATL THK: 0.0300 in |
| MACHINE: AMADA             | AL/HF: NO         |                  | MIN MATL: 0.0300 in |
| MODEL: VIPROS 358          |                   |                  | COATING: NO COATING |
|                            |                   |                  |                     |