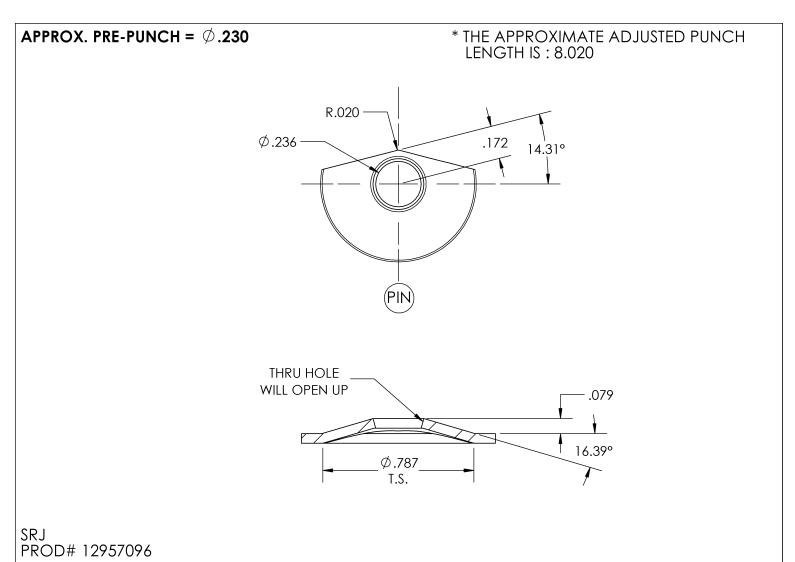

QTY: 1 2257 Thick Lance & Form-Up <90° B Station (>0.375)

| ı | ANCE | /FORM | 407-6271 | PDF/STP |
|---|------|-------|----------|---------|

| STATION: B STATION (1-1/4) | RELIEF: NO RELIEF | KEYING: STANDARD | MATL: ALUMINUM      |  |  |
|----------------------------|-------------------|------------------|---------------------|--|--|
| STYLE: DETERMINE           | AUTO INDX: NO     |                  | MATL THK: 0.0500 in |  |  |
| MACHINE: AMADA             | AL/HF: NO         |                  | MIN MATL: 0.0500 in |  |  |
| MODEL: VIPROS 358          |                   |                  | COATING: NO COATING |  |  |
|                            |                   |                  |                     |  |  |

Item 1 - FULL SET, CLR: 0.0050 in

Item 2 - SEND DRAWING TO CUSTOMER FOR APPROVAL