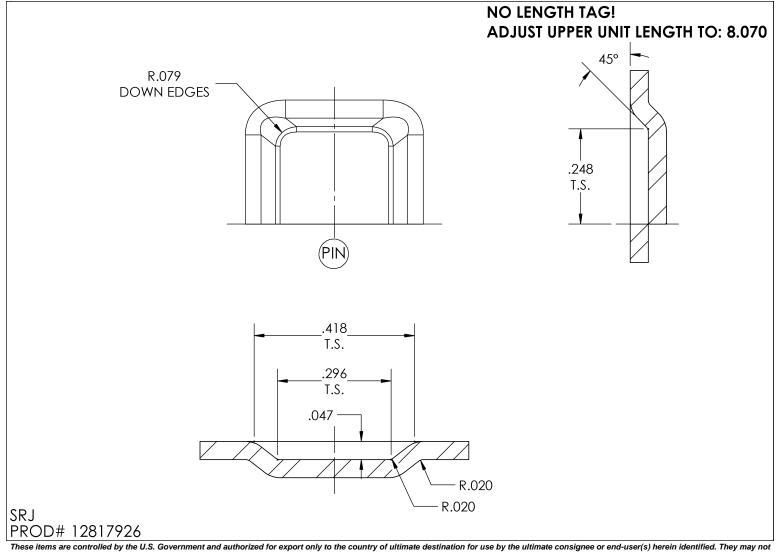

|                                                                                                 |                  |                                       |                                                                                            | VILSON        | I           |                                                                                                                                                 | Ship Via:                | UPS Ground          |
|-------------------------------------------------------------------------------------------------|------------------|---------------------------------------|--------------------------------------------------------------------------------------------|---------------|-------------|-------------------------------------------------------------------------------------------------------------------------------------------------|--------------------------|---------------------|
| Acct# 1018326 Sold To Triax Metal Products LLC 1880 Southwest Merlo Drive BEAVERTON OR 97003 US |                  |                                       | Wilson Tool International, Inc<br>12912 Farnham Avenue<br>WHITE BEAR LAKE , MN 55110<br>US |               |             | SO: 2035506-20<br>Prod Ord: 12817926<br>P.O. Number 86408<br>Triax Metal Products LLC<br>1880 Southwest Merlo Drive<br>BEAVERTON OR 97003<br>US |                          |                     |
| Contact: Sha                                                                                    | aun Fitch        | Phone:                                | 503-649-9500-14                                                                            | 0 <b>Fax:</b> | 503-649-188 | 38 E                                                                                                                                            | <b>mail:</b> shaun@triax | metal.com           |
|                                                                                                 |                  | Question Contact<br>Shannon Detlefsen |                                                                                            | Instructions  |             |                                                                                                                                                 |                          |                     |
| QTY: 1 S1                                                                                       | 90 Special Model |                                       |                                                                                            |               |             |                                                                                                                                                 |                          |                     |
| LANCE.STP L&                                                                                    | F THK FD         |                                       |                                                                                            |               |             |                                                                                                                                                 |                          |                     |
| STATION: B STATION (1-1/4)                                                                      |                  | RELIE                                 | RELIEF: NO RELIEF                                                                          |               | KEYING      | : STANDA                                                                                                                                        | ARD                      | MATL: ALUMINUM      |
| STYLE: DETERMINE                                                                                |                  | AUT                                   | AUTO INDX: YES                                                                             |               |             |                                                                                                                                                 |                          | MATL THK: 0.0500 in |
| MACHINE: AMADA                                                                                  |                  | AUT                                   | FO LOAD: NO                                                                                |               | DIRECTION   | : FORM                                                                                                                                          | DOWN                     |                     |
| MODEL: VIPROS 358                                                                               |                  | HIG                                   | H FORM: NO                                                                                 |               |             |                                                                                                                                                 |                          | COATING: NO COATING |

Item 1 - FULL ASSEMBLY (SET)

STYLE: THICK

be resold, transferred, or otherwise disposed of, to any other country or to any person other than the authorized ultimate consignee or end-user(s), either in their original form or after being incorporated into other items, without first obtaining approval from the U.S. government or as otherwise authorized by U.S. law and regulations.