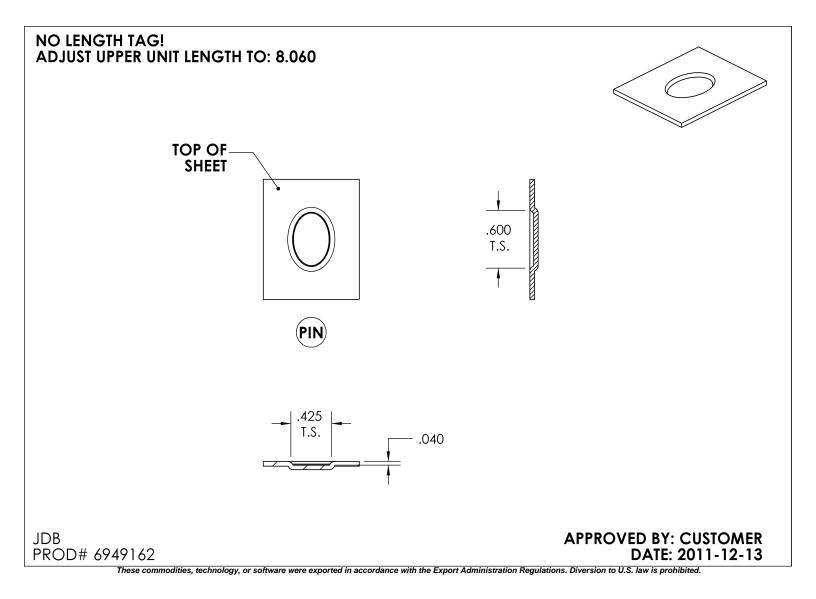

| Acct#                                          | 1018326 | 5                                                       |                   | Wilson Tool Intl. Plant<br>12912 Farnham Avenue<br>WHITE BEAR LAKE, MN 55110 |             |                  |         | SC<br>Pr<br>P.0 | ip Via:<br>):<br>od Ord:<br>). Number<br>yment Terms                        | UPS 2nd Day Air<br>897922-10<br>6949162<br>75739<br>Net due in 10 days |  |
|------------------------------------------------|---------|---------------------------------------------------------|-------------------|------------------------------------------------------------------------------|-------------|------------------|---------|-----------------|-----------------------------------------------------------------------------|------------------------------------------------------------------------|--|
| Sold To                                        | 1880    | letal Products LLC<br>SW Merlo Drive<br>BEAVERTON OR 97 | 7006              | US                                                                           | ARE, MIN 33 | 110              | Ship To | 188             | Triax Metal Products LLC<br>1880 SW Merlo Drive<br>BEAVERTON OR 97006<br>US |                                                                        |  |
| Contact:                                       | Shaur   | n Fitch                                                 | Phone:            | 503-649-9500                                                                 | Fax:        | 503-649-1        | 888     | Email:          | shaun@triaxme                                                               | tal.com                                                                |  |
| Order Date 12/08/2011                          |         |                                                         |                   | ntact                                                                        | Instruction | IS               |         |                 |                                                                             |                                                                        |  |
| QTY: 1 2511 1-1/4 Thick Emboss Shape Form-Down |         |                                                         |                   |                                                                              |             |                  |         |                 |                                                                             |                                                                        |  |
| ELLIPTICAL SHAPE                               |         |                                                         |                   |                                                                              |             |                  |         |                 |                                                                             |                                                                        |  |
| STATION: B STATION (1-1/4)                     |         |                                                         | RELIEF: NO RELIEF |                                                                              |             | KEYING: STANDARI |         |                 |                                                                             | MATL: ALUMINUM                                                         |  |
|                                                |         |                                                         | AUTC              | INDX: NO                                                                     |             |                  |         |                 |                                                                             | MATL THK: 0.0500 in                                                    |  |
| MACHINE: AMADA                                 |         |                                                         |                   |                                                                              |             |                  |         |                 |                                                                             |                                                                        |  |
| MODEL: PEGA 358                                |         |                                                         |                   |                                                                              |             |                  |         |                 | C                                                                           | OATING: NO COATING                                                     |  |
|                                                |         |                                                         |                   |                                                                              |             |                  |         |                 |                                                                             |                                                                        |  |
| Item 1 - FULL SET                              |         |                                                         |                   |                                                                              |             |                  |         |                 |                                                                             |                                                                        |  |