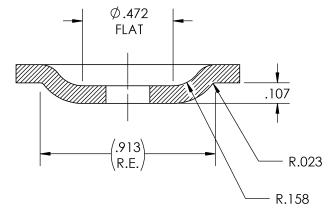

|                   |              |                  |           |                                 |                                                                                                                  |                |                     |
| Item 1 - FULL SET                                       |                                    |                                                               |                   |              |                  |           |                                 |                                                                                                                  |                |                     |

## NO LENGTH TAG! ADJUST UPPER UNIT LENGTH TO: 8.085APPROX. PRE-PUNCH: 0.216



ALG PROD# 7173534