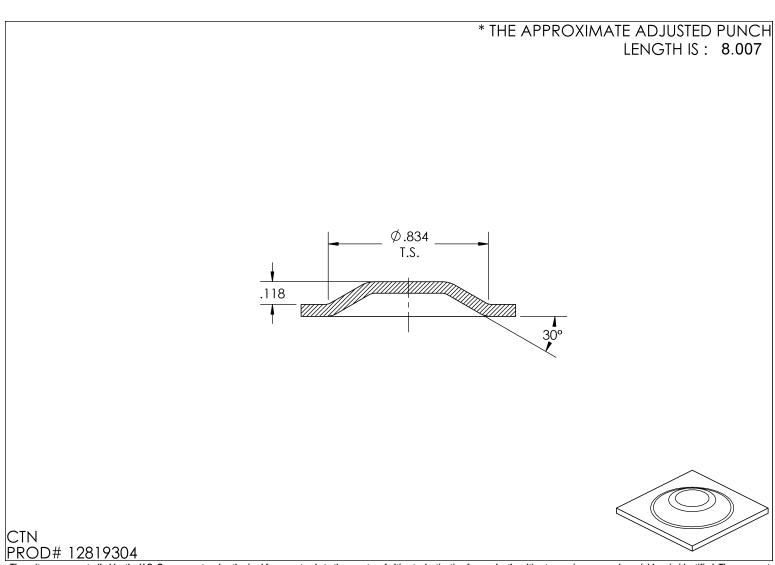

|                                                       | arget Ship Date<br>7/26/2023 | Question Contact<br>Jodi Norby | Instructions     |                     |
|-------------------------------------------------------|------------------------------|--------------------------------|------------------|---------------------|
| QTY: 1 2240 1-1/4 Thick Emboss Round Form-Up (>0.375) |                              |                                |                  | Shape:RD            |
|                                                       |                              |                                |                  |                     |
| STATION: B STATION (1-1/4)                            |                              | RELIEF: NO RELIEF              | KEYING: STANDARD | MATL: ALUMINUM      |
|                                                       |                              | AUTO INDX: NO                  |                  | MATL THK: 0.0630 in |
| MACHINE: AMADA                                        |                              |                                |                  |                     |
| MODEL: PEGA 357                                       |                              |                                |                  | COATING: NO COATING |
|                                                       |                              |                                |                  |                     |
| em 1 - FULL SET                                       |                              |                                |                  | 1                   |