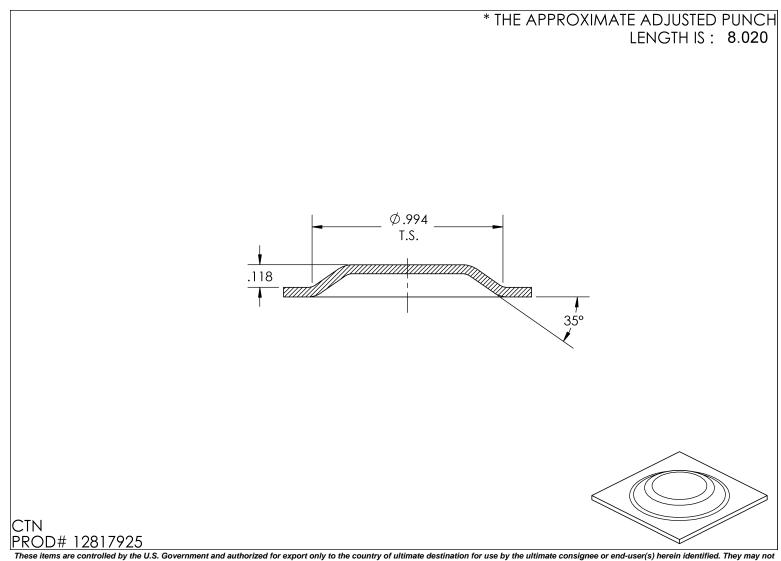

Triax Metal Products LLC 1880 Southwest Merlo Drive **BEAVERTON OR 97003** US

Contact: Shaun Fitch Phone: 503-649-9500-140 Fax: 503-649-1888 Email: shaun@triaxmetal.com

| Order Date<br>07/21/2023                              | Target Ship Date 07/31/2023 | Question Contact<br>Shannon Detlefsen | Instructions     |                     |
|-------------------------------------------------------|-----------------------------|---------------------------------------|------------------|---------------------|
| QTY: 1 2240 1-1/4 Thick Emboss Round Form-Up (>0.375) |                             |                                       |                  | Shape:RD            |
| EMOBSS.STP FU                                         | THK EMBOSS                  |                                       |                  |                     |
| STATION: B STATION (1-1/4)                            |                             | RELIEF: NO RELIEF                     | KEYING: STANDARD | MATL: ALUMINUM      |
|                                                       |                             | AUTO INDX: NO                         |                  | MATL THK: 0.0500 in |
| MACHINE: AMADA                                        |                             |                                       |                  |                     |
| MODEL: VIPROS 358                                     |                             |                                       |                  | COATING: NO COATING |
|                                                       |                             |                                       |                  |                     |
| tem 1 - FULL SET                                      | •                           |                                       |                  |                     |