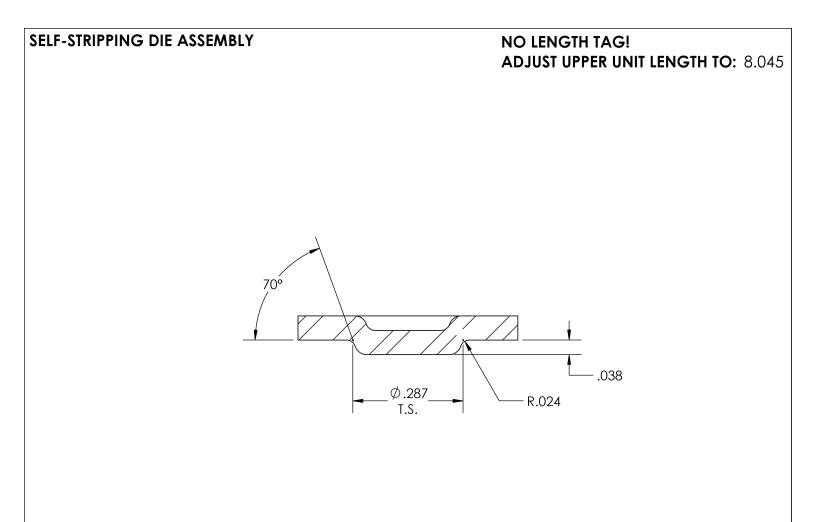

| Order Date<br>05/16/2023                     | Target Ship Date 05/26/2023 | Question Contact<br>Jim Larson | Instruc | ctions               |                     |
|----------------------------------------------|-----------------------------|--------------------------------|---------|----------------------|---------------------|
| QTY: 1 S190 Special Model                    |                             |                                |         |                      |                     |
| EMBOSS WITH SELF-STRIPPING DIE DWG 86403.STP |                             |                                |         |                      |                     |
| STATION: B STATION (1-1/4)                   |                             | RELIEF: NO RELIEF              |         | KEYING: STANDARD     | MATL: ALUMINUM      |
| STYLE: DETERMINE                             |                             | AUTO INDX: NO                  |         |                      | MATL THK: 0.0630 in |
| MACHINE: AMADA                               |                             | AUTO LOAD: NO                  |         | DIRECTION: FORM DOWN |                     |
| MODEL: VIPROS 358                            |                             | HIGH FORM: NO                  |         |                      | COATING: NO COATING |
| STYLE: THICK                                 |                             |                                |         |                      |                     |
| Item 1 - FULL ASSEMBLY (SET)                 |                             |                                |         |                      |                     |