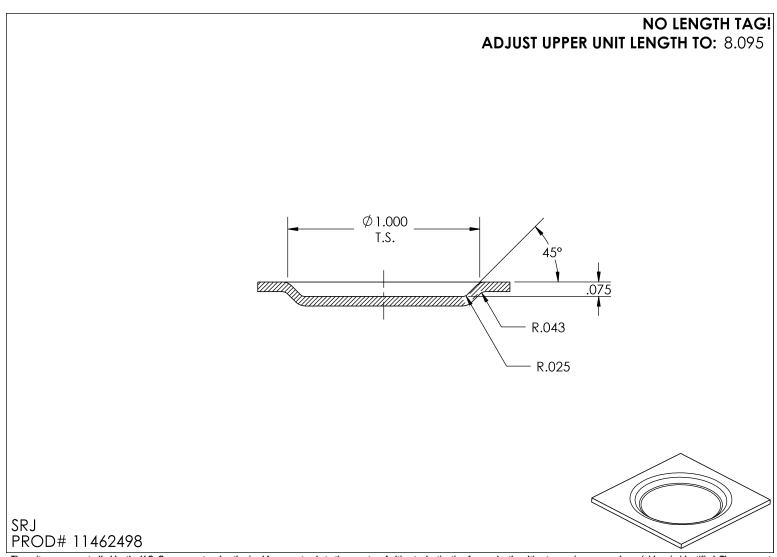

Sold To Triax Metal Products LLC 1880 SW Merlo Drive

**BEAVERTON OR 97003** 

1018326

Acct#

Contact: Shaun Fitch Phone: 503-649-9500-140 Fax: 503-649-1888 Email: shaun@triaxmetal.com

|                                                | Target Ship Date 01/23/2020 | Question Contact<br>Ben Ovaldson | Instructio | ns               |                     |
|------------------------------------------------|-----------------------------|----------------------------------|------------|------------------|---------------------|
| QTY: 1 2509 1-1/4 Thick Emboss Round Form-Down |                             |                                  |            |                  | Shape:RD            |
| FORM DOWN EMBOSS PO 86196                      |                             |                                  |            |                  |                     |
| STATION: B STATION (1-1/4)                     |                             | RELIEF: NO RELIEF                |            | KEYING: STANDARD | MATL: ALUMINIUM     |
|                                                |                             | AUTO INDX: NO                    |            |                  | MATL THK: 0.0500 in |
| MACHINE: AMADA                                 |                             |                                  |            |                  |                     |
| MODEL: VIPROS 358                              |                             |                                  |            |                  | COATING: NO COATING |
|                                                |                             |                                  |            |                  |                     |
| Item 1 - FULL SET                              |                             |                                  |            |                  |                     |
| Item 2 - DRAWING APPROVED BY CUSTOMER          |                             |                                  |            |                  |                     |