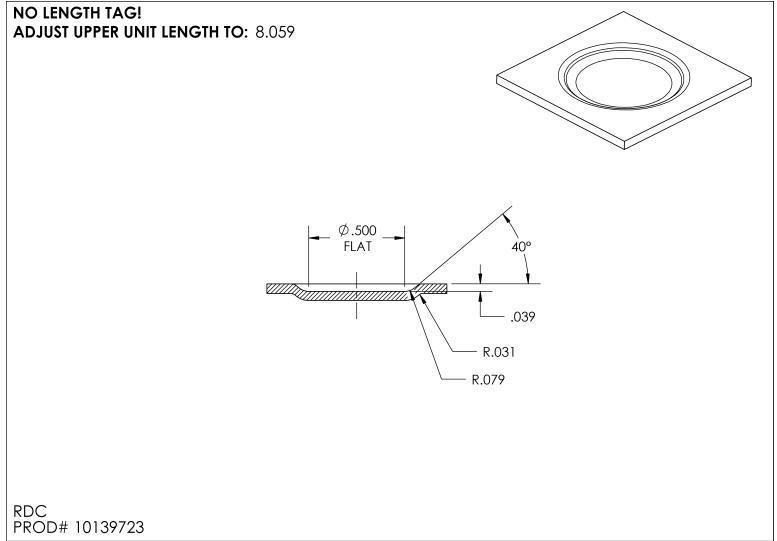

|                                                                                     |         |                   |                                                                   |               |          |                                                 |                                                                                |                       |
| Item 1 - FULL SET                                       |                                                                                     |         |                   |                                                                   |               |          |                                                 |                                                                                |                       |