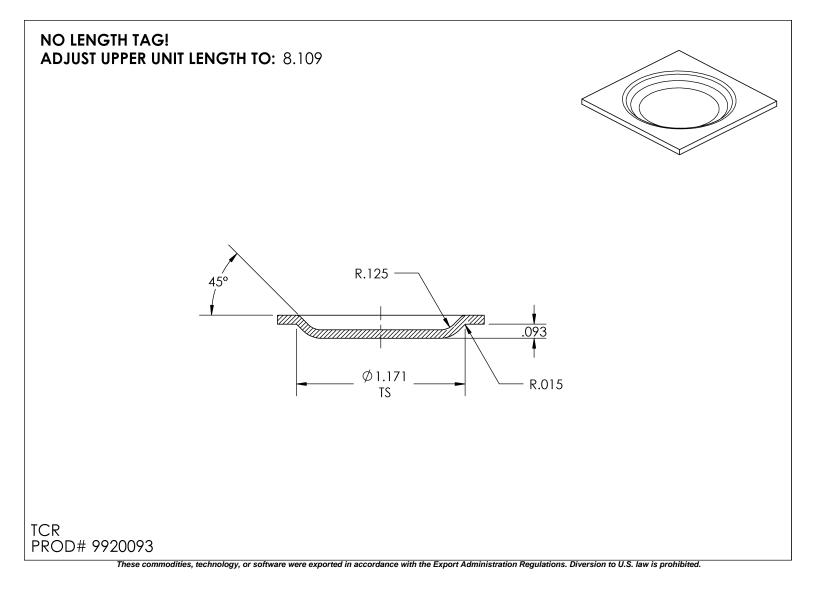

|                                                         | 1880   | 5<br>letal Products LLC<br>SW Merlo Drive<br>/ERTON OR 97003 |                             |                 |        |                  |     | Ship Via:UPS 2nd Day AirSO:1410486-10Prod Ord:9920093P.O. Number85005Payment TermsNet due in 10 daysTriax Metal Products LLC1880 SW Merlo DriveBEAVERTON OR 97003US |           |                    |
|---------------------------------------------------------|--------|--------------------------------------------------------------|-----------------------------|-----------------|--------|------------------|-----|---------------------------------------------------------------------------------------------------------------------------------------------------------------------|-----------|--------------------|
| Contact:                                                | Shaur  | n Fitch                                                      | Phone:                      | 503-649-9500-14 | 0 Fax: | 503-649-1888     | в Е | mail: shaun@                                                                                                                                                        | triaxmeta | l.com              |
| Order Date Target Ship Date   10/05/2016 10/07/2016     |        |                                                              | Question Cor<br>Joe Maloney | Instruction     | IS     |                  |     |                                                                                                                                                                     |           |                    |
| QTY: 1 2509 1-1/4 Thick Emboss Round Form-Down Shape:RD |        |                                                              |                             |                 |        |                  |     |                                                                                                                                                                     |           |                    |
| EMBOSS F/DOWN                                           |        |                                                              |                             |                 |        |                  |     |                                                                                                                                                                     |           |                    |
| STATION: B STATION (1-1/4)                              |        |                                                              | RELIEF: NO RELIEF           |                 |        | KEYING: STANDARD |     |                                                                                                                                                                     | ١         | MATL: ALUMINUM     |
|                                                         |        |                                                              | AUTO INDX: NO               |                 |        |                  |     |                                                                                                                                                                     | М         | ATL THK: 0.0620 in |
| MAG                                                     | CHINE: | AMADA                                                        |                             |                 |        |                  |     |                                                                                                                                                                     |           |                    |
| MODEL: VIPROS 358                                       |        |                                                              |                             |                 |        |                  |     |                                                                                                                                                                     | CO        | ATING: NO COATING  |
|                                                         |        |                                                              |                             |                 |        |                  |     |                                                                                                                                                                     |           |                    |
| Item 1 - FULL SET                                       |        |                                                              |                             |                 |        |                  |     |                                                                                                                                                                     |           |                    |
| Item 2 - DRAWING APPROVED BY CUSTOMER                   |        |                                                              |                             |                 |        |                  |     |                                                                                                                                                                     |           |                    |