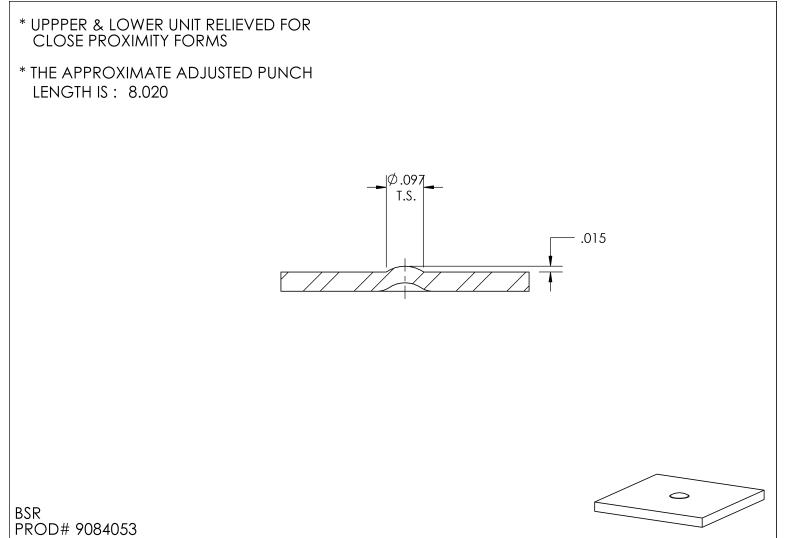

| Acct# 1018326<br>Sold To Triax Metal Products LLC<br>1880 SW Merlo Drive<br>CharBEAVERTON OR 97006<br>US |           |           | US                  |        |                                                       |       | Ship Via:<br>SO:<br>Prod Ord:<br>P.O. Num<br>Payment<br>Triax Metal<br>1880 SW M<br>BEAVERTO<br>US | ber<br>Terms<br>Products L<br>/erlo Drive | •                  |
|----------------------------------------------------------------------------------------------------------|-----------|-----------|---------------------|--------|-------------------------------------------------------|-------|----------------------------------------------------------------------------------------------------|-------------------------------------------|--------------------|
| Contact: Sha                                                                                             | aun Fitch | Phone:    | 503-649-9500-14     | 0 Fax: | 503-649-1                                             | 888 E | mail: shaun@                                                                                       | triaxmeta                                 | l.com              |
| Order Date<br>02/06/2015                                                                                 | Duto      |           |                     |        | structions<br>ELIEVE UPPER & LOWER SEE INTERNAL NOTES |       |                                                                                                    |                                           |                    |
| QTY: 1 12569 1-1/4 Thick Emboss Round Form-Up (0.375 Max) Shape:RD                                       |           |           |                     |        |                                                       |       |                                                                                                    |                                           |                    |
| DIMPLE                                                                                                   |           |           |                     |        |                                                       |       |                                                                                                    |                                           |                    |
| STATION: B STATION (1-1/4)                                                                               |           | RELIEF: \ | RELIEF: WITH RELIEF |        | KEYING: STANDARD                                      |       |                                                                                                    | MATL: ALUMINUM                            |                    |
|                                                                                                          |           | AUTO      | INDX: NO            |        |                                                       |       |                                                                                                    | М                                         | ATL THK: 0.0500 in |
| MACHINE: AMADA                                                                                           |           |           |                     |        |                                                       |       |                                                                                                    |                                           |                    |
| MODEL: VIPROS 358                                                                                        |           |           |                     |        |                                                       |       |                                                                                                    | CO                                        | ATING: NO COATING  |
|                                                                                                          |           |           |                     |        |                                                       |       |                                                                                                    |                                           |                    |
| Item 1 - FULL SET                                                                                        |           |           |                     |        |                                                       |       |                                                                                                    |                                           |                    |