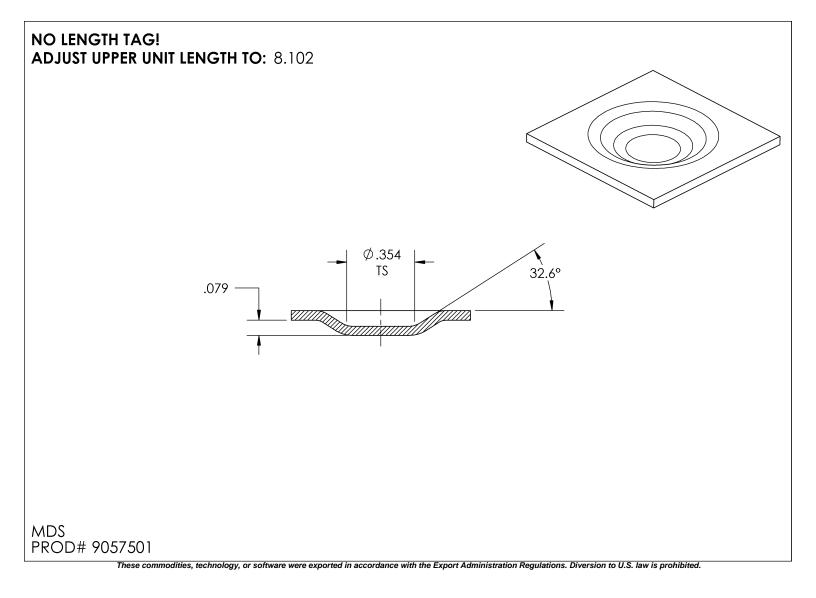

| Acct#                      | 101832                                                  | 6                                                       |                   | Wilson Tool<br>12912 Farnham Avenue |               |                                                                             |       | Ship Via:<br>SO:<br>Prod Ord:<br>P.O. Number<br>Payment Terms | UPS 2nd Day Air<br>1229679-50<br>9057501<br>83367<br>Net due in 10 days |
|----------------------------|---------------------------------------------------------|---------------------------------------------------------|-------------------|-------------------------------------|---------------|-----------------------------------------------------------------------------|-------|---------------------------------------------------------------|-------------------------------------------------------------------------|
| Sold To                    | 1880                                                    | Metal Products LLC<br>SW Merlo Drive<br>BEAVERTON OR 97 | US                |                                     |               | Triax Metal Products LLC<br>1880 SW Merlo Drive<br>BEAVERTON OR 97006<br>US |       |                                                               |                                                                         |
| Contact:                   | : Shaur                                                 | n Fitch                                                 | Phone:            | 503-649-9500-14                     | 0 <b>Fax:</b> | 503-649-1                                                                   | 888 E | mail: shaun@triaxme                                           | tal.com                                                                 |
| Order Date<br>01/21/2015   | -                                                       | Target Ship Date 01/22/2015                             | hl Instructions   |                                     |               |                                                                             |       |                                                               |                                                                         |
| QTY: 1                     | QTY: 1 2509 1-1/4 Thick Emboss Round Form-Down Shape:RD |                                                         |                   |                                     |               |                                                                             |       |                                                               |                                                                         |
| 441-2825                   |                                                         |                                                         |                   |                                     |               |                                                                             |       |                                                               |                                                                         |
| STATION: B STATION (1-1/4) |                                                         |                                                         | RELIEF: NO RELIEF |                                     |               | KEYING: STANDARD                                                            |       | D                                                             | MATL: ALUMINUM                                                          |
|                            |                                                         |                                                         | AUTO              | INDX: NO                            |               |                                                                             |       |                                                               | MATL THK: 0.0500 in                                                     |
| MACHINE: AMADA             |                                                         |                                                         |                   |                                     |               |                                                                             |       |                                                               |                                                                         |
| MODEL: VIPROS 358          |                                                         |                                                         |                   |                                     |               |                                                                             |       | С                                                             | OATING: NO COATING                                                      |
|                            |                                                         |                                                         |                   |                                     |               |                                                                             |       |                                                               |                                                                         |
| Item 1 - FULL SET          |                                                         |                                                         |                   |                                     |               |                                                                             |       |                                                               |                                                                         |