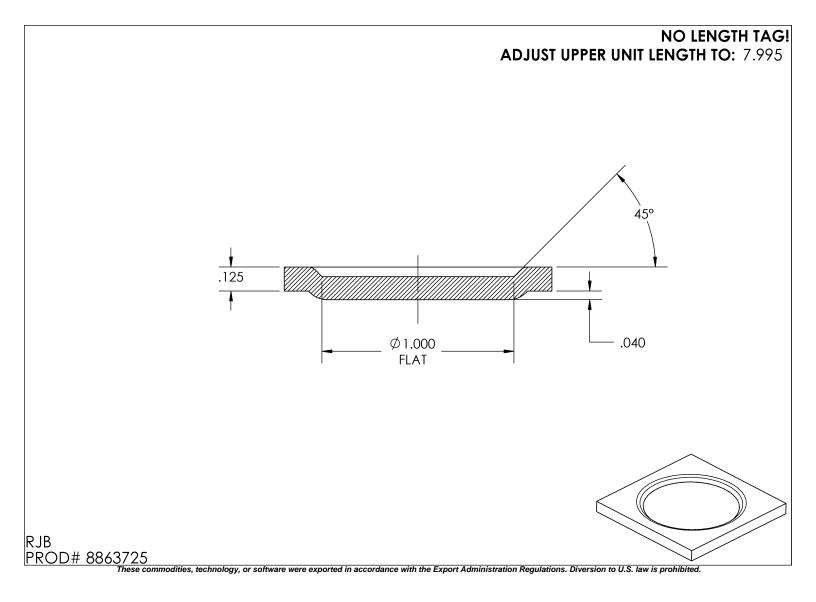

| WILSON<br>TOOL             |                                                                                         |         |                   |                                                 |                        |                  | Ship Via:<br>SO:<br>Prod Ord: | UPS 2nd Day Air<br>1190449-50<br>8863725                                    |  |
|----------------------------|-----------------------------------------------------------------------------------------|---------|-------------------|-------------------------------------------------|------------------------|------------------|-------------------------------|-----------------------------------------------------------------------------|--|
| Acct# 1018326              |                                                                                         |         |                   | Wilson Tool Intl. Plant<br>12912 Farnham Avenue |                        |                  | P.O. Number<br>Payment Terms  | 82734<br>Net due in 10 days                                                 |  |
| Sold To                    | Sold To Triax Metal Products LLC<br>1880 SW Merlo Drive<br>CharBEAVERTON OR 97006<br>US |         |                   |                                                 | US                     |                  |                               | Triax Metal Products LLC<br>1880 SW Merlo Drive<br>BEAVERTON OR 97006<br>US |  |
| Contact:                   | Shaur                                                                                   | n Fitch | Phone:            | 503-649-9500-14                                 | 0 <b>Fax:</b> 503-649- | 1888 Er          | nail: shaun@triaxmet          | al.com                                                                      |  |
| Order Date<br>09/04/2014   |                                                                                         |         |                   |                                                 |                        |                  |                               |                                                                             |  |
| QTY: 1                     | TY: 1 2509 1-1/4 Thick Emboss Round Form-Down Shape:RD                                  |         |                   |                                                 |                        |                  |                               |                                                                             |  |
| PO 827734.STP              |                                                                                         |         |                   |                                                 |                        |                  |                               |                                                                             |  |
| STATION: B STATION (1-1/4) |                                                                                         |         | RELIEF: NO RELIEF |                                                 | KEYING                 | KEYING: STANDARD |                               | MATL: ALUMINUM                                                              |  |
|                            |                                                                                         |         | AUTO              | INDX: NO                                        |                        |                  | I                             | MATL THK: 0.1250 in                                                         |  |
| MACHINE: AMADA             |                                                                                         |         |                   |                                                 |                        |                  |                               |                                                                             |  |
| MODEL: VIPROS 358          |                                                                                         |         |                   |                                                 |                        |                  | CC                            | DATING: NO COATING                                                          |  |
|                            |                                                                                         |         |                   |                                                 |                        |                  |                               |                                                                             |  |
| Item 1 - FULL SET          |                                                                                         |         |                   |                                                 |                        |                  |                               |                                                                             |  |