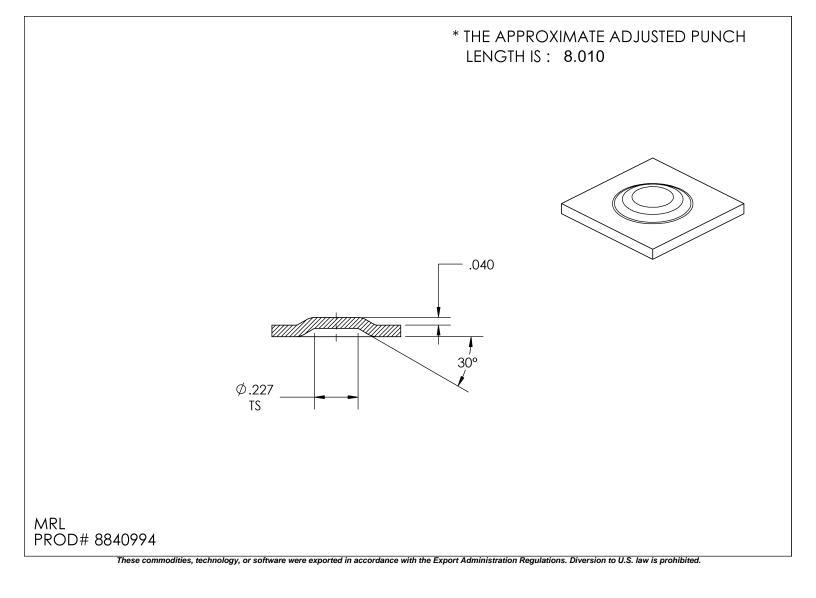

|                                                                | WILSON<br>TOOL                                                              |                                                                              |                 |               |                              |                             | Ship Via:<br>SO:<br>Prod Ord:                                               | UPS 2nd Day Air<br>1185772-10<br>8840994 |
|----------------------------------------------------------------|-----------------------------------------------------------------------------|------------------------------------------------------------------------------|-----------------|---------------|------------------------------|-----------------------------|-----------------------------------------------------------------------------|------------------------------------------|
| Acct#                                                          | 1018326                                                                     | Wilson Tool Intl. Plant<br>12912 Farnham Avenue<br>WHITE BEAR LAKE, MN 55110 |                 |               | P.O. Number<br>Payment Terms | 82733<br>Net due in 10 days |                                                                             |                                          |
| Sold To                                                        | Triax Metal Products LLC<br>1880 SW Merlo Drive<br>CharBEAVERTON OR 9<br>US |                                                                              | US              | ARE, MIN 33   |                              | Ship To                     | Triax Metal Products LLC<br>1880 SW Merlo Drive<br>BEAVERTON OR 97006<br>US |                                          |
| Contact:                                                       | Shaun Fitch                                                                 | Phone:                                                                       | 503-649-9500-14 | 0 <b>Fax:</b> | 503-649-18                   | 88 Em                       | ail: shaun@triaxmet                                                         | al.com                                   |
| Order Date 08/20/2014                                          | Target Ship Date<br>08/21/2014                                              | Question Con<br>Kathy Limaner                                                |                 | Instruction   | IS                           |                             |                                                                             |                                          |
| QTY: 1 2240 1-1/4 Thick Emboss Round Form-Up (>0.375) Shape:RD |                                                                             |                                                                              |                 |               |                              |                             |                                                                             |                                          |
| PO 82733.STP                                                   |                                                                             |                                                                              |                 |               |                              |                             |                                                                             |                                          |
| STATION: B STATION (1-1/4)                                     |                                                                             | RELIEF: NO RELIEF                                                            |                 |               | KEYING: S                    | STANDARD                    |                                                                             | MATL: MILD STEEL                         |
|                                                                |                                                                             | AUTO                                                                         | INDX: NO        |               |                              |                             |                                                                             | MATL THK: 0.0600 in                      |
| MACHINE: AMADA                                                 |                                                                             |                                                                              |                 |               |                              |                             |                                                                             |                                          |
| MODEL: VIPROS 358                                              |                                                                             |                                                                              |                 |               |                              |                             | CC                                                                          | DATING: NO COATING                       |
|                                                                |                                                                             |                                                                              |                 |               |                              |                             |                                                                             |                                          |
| Item 1 - FULL SET                                              |                                                                             |                                                                              |                 |               |                              |                             |                                                                             |                                          |