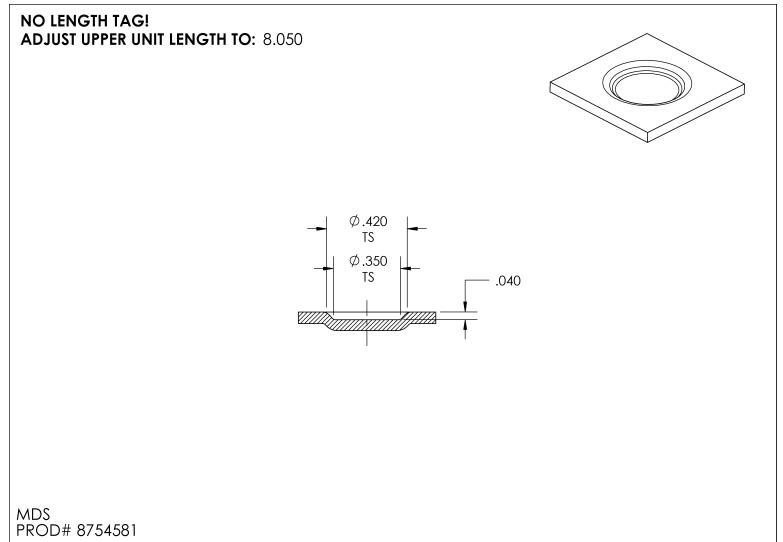

| Acct#<br>Sold To                                        | 1880<br>Charl | 6<br>/letal Products LLC<br>SW Merlo Drive<br>3EAVERTON OR 97 | 7006   | US          |        |                  | S<br>P<br>P<br>Tria<br>18 | hip Via:<br>'oci<br>'oci Ord:<br>'.O. Number<br>'ayment Terms<br>ax Metal Products<br>80 SW Merlo Driv<br>AVERTON OR 9 | /e               |                     |
|---------------------------------------------------------|---------------|---------------------------------------------------------------|--------|-------------|--------|------------------|---------------------------|------------------------------------------------------------------------------------------------------------------------|------------------|---------------------|
| Contact:<br>Order Date<br>06/19/2014                    |               | Fitch<br>Target Ship Date                                     | 1      |             | 0 Fax: | 503-649-1<br>s   | 888                       |                                                                                                                        | : shaun@triaxmet | al.com              |
| QTY: 1 2509 1-1/4 Thick Emboss Round Form-Down Shape:RD |               |                                                               |        |             |        |                  |                           |                                                                                                                        |                  | Shape:RD            |
|                                                         |               |                                                               |        |             |        |                  |                           |                                                                                                                        |                  |                     |
| STATION: B STATION (1-1/4)                              |               |                                                               | RELIEF | : NO RELIEF |        | KEYING: STANDARD |                           |                                                                                                                        |                  | MATL: ALUMINUM      |
| AU                                                      |               |                                                               |        | INDX: NO    |        |                  |                           |                                                                                                                        |                  | MATL THK: 0.0600 in |
| MACHINE: AMADA                                          |               |                                                               |        |             |        |                  |                           |                                                                                                                        |                  |                     |
| MODEL: VIPROS 358                                       |               |                                                               |        |             |        |                  |                           |                                                                                                                        | CC               | DATING: NO COATING  |
| ltem 1 - FU                                             | LL SET        |                                                               |        |             |        |                  |                           |                                                                                                                        |                  |                     |