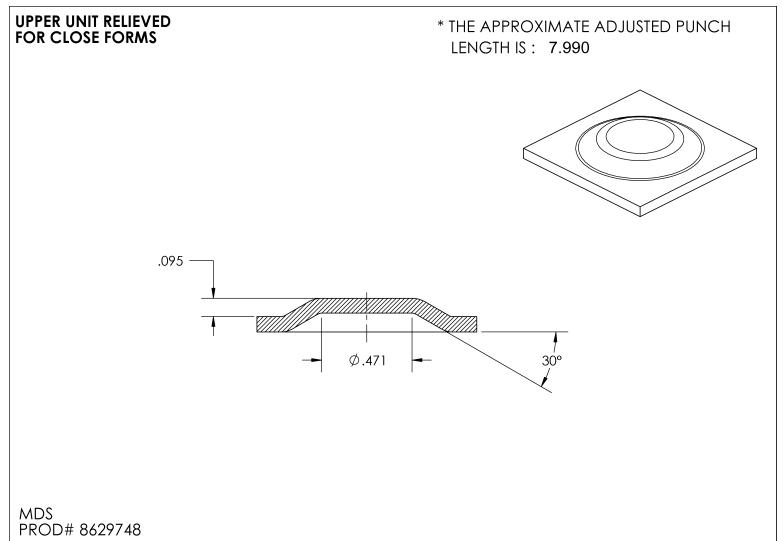

Instructions

Email: shaun@triaxmetal.com

**Target Ship Date Question Contact Order Date** 03/27/2014 Ryan Hampton

2240 1-1/4 Thick Emboss Round Form-Up (>0.375)

SEE CUSTOMER NOTES IN EMAIL

PER 5835B.STP & 5835REF.STP

| STATION: B STATION (1-1/4) | RELIEF: WITH RELIEF | KEYING: STANDARD | MATL: ALUMINUM      |
|----------------------------|---------------------|------------------|---------------------|
|                            | AUTO INDX: NO       |                  | MATL THK: 0.0800 in |
| MACHINE: AMADA             |                     |                  |                     |
| MODEL: VIPROS 358          |                     |                  | COATING: NO COATING |
|                            |                     |                  |                     |