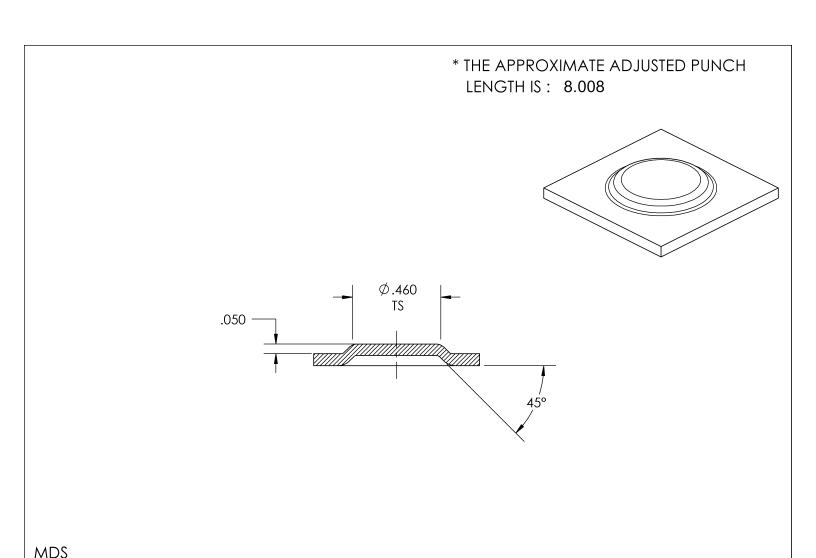

Instructions

Email: shaun@triaxmetal.com

QTY: 1 2240 1-1/4 Thick Emboss Round Form-Up (>0.375)

Shape:RD

| PER : | 839. | STP |
|-------|------|-----|
|-------|------|-----|

**Order Date** 03/27/2014

| STATION: B STATION (1-1/4) | RELIEF: NO RELIEF | KEYING: STANDARD | MATL: ALUMINUM      |
|----------------------------|-------------------|------------------|---------------------|
|                            | AUTO INDX: NO     |                  | MATL THK: 0.0620 in |
| MACHINE: AMADA             |                   |                  |                     |
| MODEL: VIPROS 358          |                   |                  | COATING: NO COATING |
|                            |                   |                  |                     |