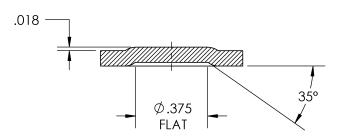

Fax: 503-649-1888

Email: shaun@triaxmetal.com

QTY: 1 2240 1-1/4 Thick Emboss Round Form-Up (>0.375)

Shape:RD

| PE | R 5 | 83 | 6. | ST | P |
|----|-----|----|----|----|---|
|    |     |    |    |    |   |

**Order Date** 03/27/2014

| RELIEF: NO RELIEF | KEYING: STANDARD | MATL: ALUMINUM      |
|-------------------|------------------|---------------------|
| AUTO INDX: NO     |                  | MATL THK: 0.0800 in |
|                   |                  |                     |
|                   |                  | COATING: NO COATING |
|                   |                  |                     |
|                   | -                |                     |