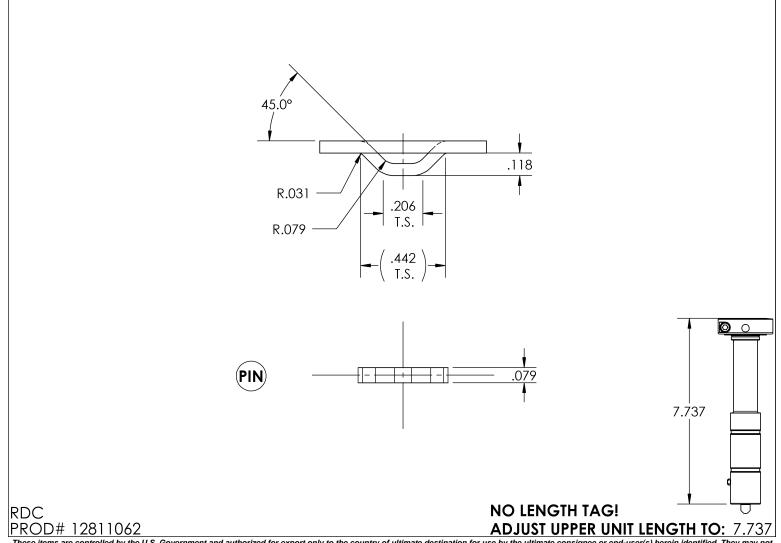

| Acct# 1018326<br>Sold To Triax Metal Products LLC<br>1880 Southwest Merlo Drive<br>BEAVERTON OR 97003<br>US |         |                  |              | Wilson Tool International, Inc<br>12912 Farnham Avenue<br>WHITE BEAR LAKE , MN 55110<br>US Ship To |                    |          |      | S<br>P<br>P<br>Tria<br>18<br>BE | Ship Via:UPS Ground<br>SO:SO:2034112-20Prod Ord:12811062P.O. Number86406Triax Metal Products LLC1880 Southwest Merlo DriveBEAVERTON OR 97003US |                     |
|-------------------------------------------------------------------------------------------------------------|---------|------------------|--------------|----------------------------------------------------------------------------------------------------|--------------------|----------|------|---------------------------------|------------------------------------------------------------------------------------------------------------------------------------------------|---------------------|
| Contact:                                                                                                    | Shaur   | n Fitch          | Phone:       | 503-649-9500-14                                                                                    | 40 <b>Fax:</b>     | 503-649- | 1888 | Email:                          | shaun@triaxm                                                                                                                                   | etal.com            |
| Order Date 07/14/2023                                                                                       |         |                  |              |                                                                                                    | ntact Instructions |          |      |                                 |                                                                                                                                                |                     |
| QTY: 1                                                                                                      | 1471    | 0 Thick Single E | Bridge Lance | & Form Down                                                                                        | B Station          |          |      |                                 |                                                                                                                                                |                     |
| REF 19775                                                                                                   | 44-10 F | OR AUTO INDEX    |              |                                                                                                    |                    |          |      |                                 |                                                                                                                                                |                     |
| STATION: B STATION (1-1/4)                                                                                  |         |                  |              |                                                                                                    | KEYING: STANDARD   |          |      |                                 | MATL: ALUMINUM                                                                                                                                 |                     |
| STYLE: DETERMINE AUT                                                                                        |         |                  | TO INDX: YES |                                                                                                    |                    |          |      |                                 | MATL THK: 0.0630 in                                                                                                                            |                     |
| MACHINE: AMADA                                                                                              |         |                  |              |                                                                                                    |                    |          |      |                                 | MIN MATL: 0.0630 in                                                                                                                            |                     |
| MODEL: PEGA 357                                                                                             |         |                  |              |                                                                                                    |                    |          |      |                                 |                                                                                                                                                | COATING: NO COATING |
| item 1 - FUI                                                                                                | L SET,  | CLR: 0.0060 in   |              |                                                                                                    |                    |          |      |                                 |                                                                                                                                                |                     |