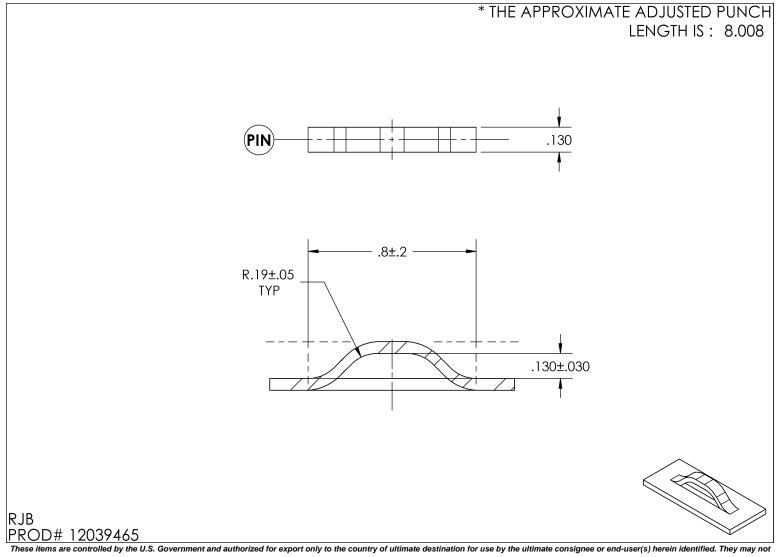

| Acct# 1                                            | 101832                                                                                     | 6                           | 12                             | ilson Tool Inter<br>2912 Farnham | Avenue                 |          | Ship Via:<br>SO:<br>Prod Ord:<br>P.O. Numbe              | UPS Ground<br>1871112-10<br>12039465<br>or 86385 |
|----------------------------------------------------|--------------------------------------------------------------------------------------------|-----------------------------|--------------------------------|----------------------------------|------------------------|----------|----------------------------------------------------------|--------------------------------------------------|
| Sold To                                            | <b>To</b> Triax Metal Products LLC<br>1880 Southwest Merlo Dri<br>BEAVERTON OR 97003<br>US |                             | WHITE BEAR LA<br>US<br>ive     |                                  | AKE , MN 55110 Ship To |          | Triax Metal Produ<br>1880 Southwest<br>BEAVERTON O<br>US | Merlo Drive                                      |
| Contact:                                           | Shau                                                                                       | n Fitch                     | <b>Phone:</b> 50               | )3-649-9500-14                   | 0 <b>Fax:</b> 503-     | 649-1888 | Email: shaun@tr                                          | iaxmetal.com                                     |
| Order Date Target Ship Dat   07/14/2021 07/15/2021 |                                                                                            | Target Ship Date 07/15/2021 | Question Contact<br>Jim Larson |                                  | Instructions           |          |                                                          |                                                  |
| QTY: 1                                             | 2244                                                                                       | Thick Single Br             | idge Lance & F                 | orm Up B St                      | ation                  |          |                                                          |                                                  |
| DWG BRID                                           | GE.ST                                                                                      | 5                           |                                |                                  |                        |          |                                                          |                                                  |
| STATION: B STATION (1-1/4)                         |                                                                                            | RELIEF: NO RELIEF           |                                | К                                | KEYING: STANDARD       |          | MATL: ALUMINIUM                                          |                                                  |
| STYLE: DETERMINE                                   |                                                                                            |                             | AUTO INDX: NO                  |                                  |                        |          |                                                          | MATL THK: 0.0620 in                              |
| MACHINE: AMADA                                     |                                                                                            |                             | AL/HF: NO                      |                                  |                        |          |                                                          | MIN MATL: 0.0620 in                              |
| MODEL: VIPROS 358                                  |                                                                                            |                             |                                |                                  |                        |          |                                                          | COATING: NO COATING                              |
| in o                                               |                                                                                            |                             |                                |                                  |                        |          |                                                          |                                                  |